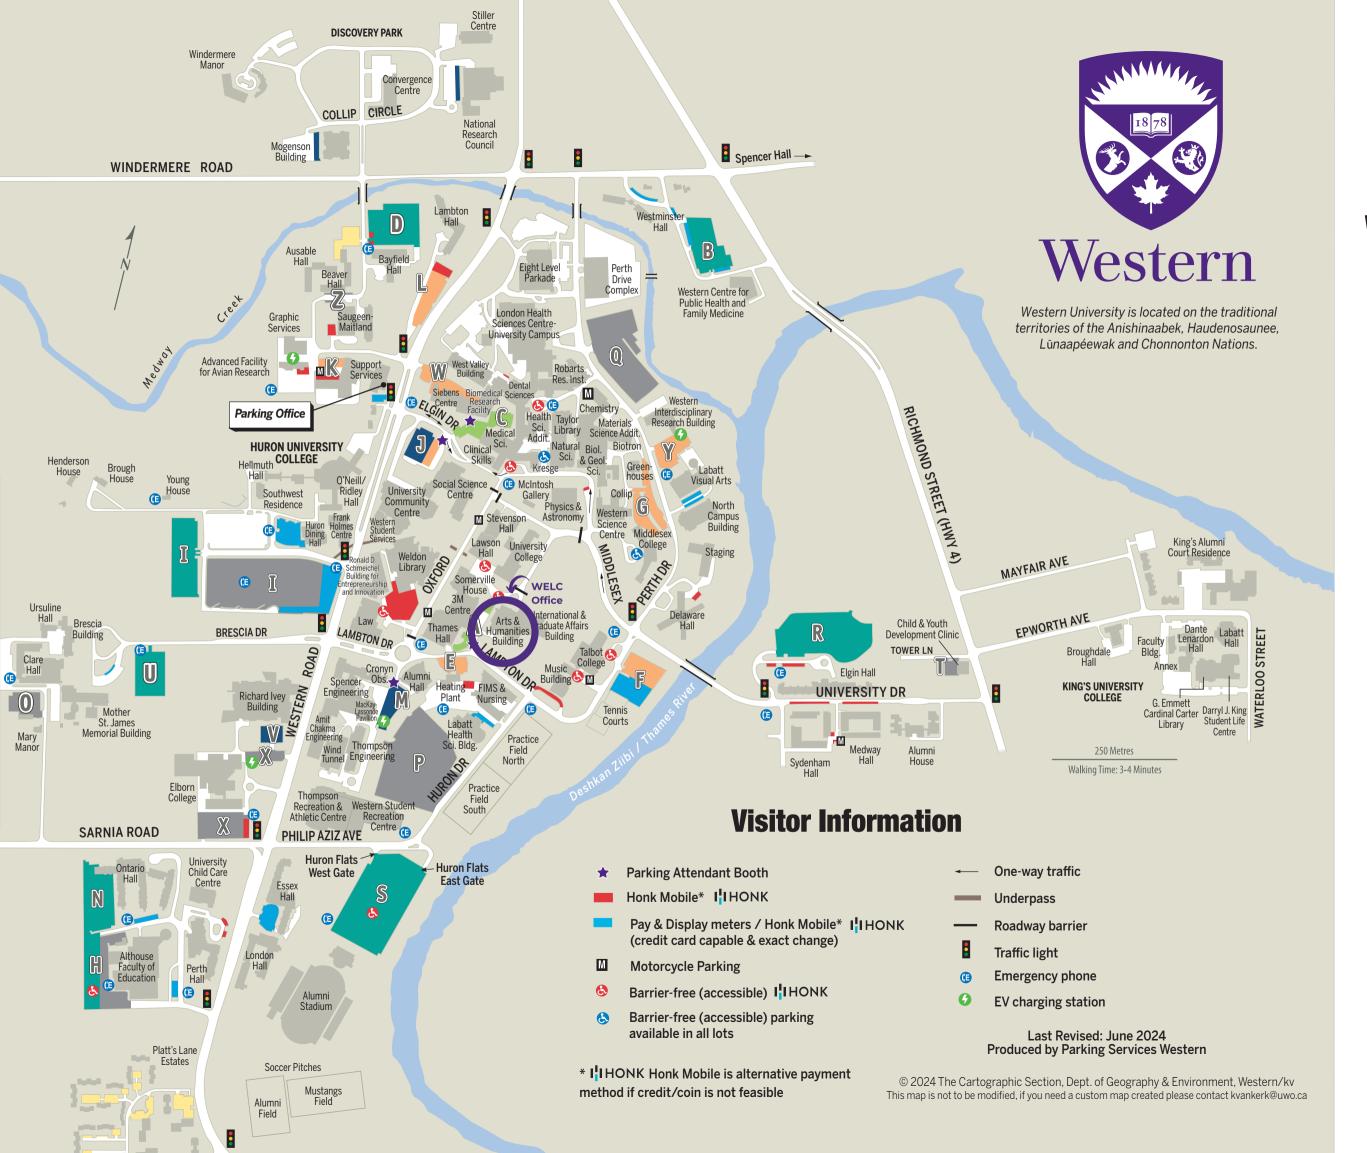

# **PARKING INFO**

# **Western Parking Permits**

### FACULTY/STAFF ORANGE PERMIT LOTS

**E** Upper Heating (Reserved permits only)

**K** Support Services (Reserved permits only)

F Talbot

Lambton

Middlesex

**W** Siebens (Reserved permits only)

J Social Science (Reserved permits only) Y Visual Arts

# FACULTY/STAFF GREY PERMIT LOTS

**H** Althouse

**Q** Chemistry

I Springett

T Tower Lane

Brescia Staff

X Elborn College

P South Valley

**Z** SSB Overflow Staff

#### STUDENT PARKING

**B** Westminster

N Ontario

**D** Bayfield

**R** Medway

**H** Althouse

**S** Huron Flats

I Springett

U Brescia Student

#### **VISITOR PARKING**

J Social Science

V Ivey (RESTRICTED PARKING)

M Alumni / Thompson

# PATIENT LOTS

**C** Medical Science **A** Fowler Clinic

UNIVERSITY APARTMENT **PARKING** 

An apartment permit is required